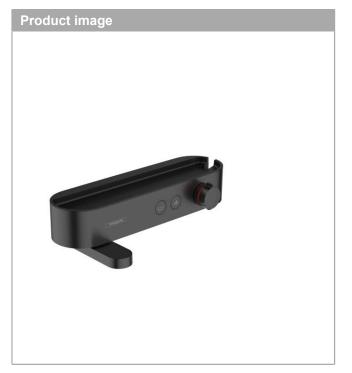

## product features

- · rotatable bath spout
- the volume control regulates up to 30% of the water flow
- · 2 functions
- · simultaneous utilization of 2 functions
- · temperature and volume control
- · Select push-button on/off control for 2 outlets
- · centre distance: 150 ± 12 mm
- CoolContact thermostat: Prevents the housing from heating up, making showering even safer
- · safety lock at 40 °C
- · temperature limitation adjustable
- · with isolated water conduction
- · non-return valve
- protected against backflow, according to DIN EN 1717
- · with silencer
- · suitable for continous flow water heaters
- · shelf made of plastic
- · connection type: G 1/2
- · connection dimension: DN15
- · dirt filter included
- · Thermostat is delivered with buttons hand shower and bath tub