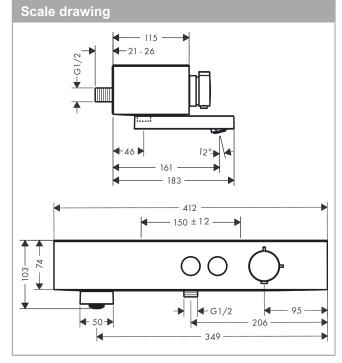

## product features

- · rotatable bath spout
- the volume control regulates up to 30% of the water flow
- · 2 functions
- · simultaneous utilization of 2 functions
- · temperature and volume control
- · Select push-button on/off control for 2 outlets
- · centre distance: 150 ± 12 mm
- CoolContact thermostat: Prevents the housing from heating up, making showering even safer
- · safety lock at 40 °C
- · temperature limitation adjustable
- · with isolated water conduction
- · non-return valve
- protected against backflow, according to DIN EN 1717
- · with silencer
- · suitable for continous flow water heaters
- · shelf made of plastic
- · connection type: G 1/2
- · connection dimension: DN15
- · dirt filter included
- · Thermostat is delivered with buttons hand shower and bath tub